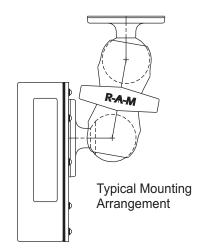

The RAM family of products allows the terminal or scanner products to be mounted virtually any where. This allows for maximum accessibility and a very user friendly installation.

With the wide variety of mounting hardware available, the perfect terminal mounting solution can be configured for your installation to allow for maximum driver visibility.

The system inslalls in minutes, and allows for equipment change out in seconds delivering the utmost in system reliability and up-time. **NFIRN** 

TSW Automation, Inc. 6301 Robertson, Ave. P.O. Box 91000, Nashville, TN 37209 - 615.356.8785