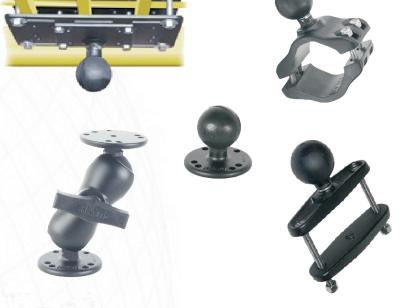

## **RAM** unlversal mounting hardware

The RAM universal mounting hardware system is the most flexible, easiest to install and maintain, and most reliable way to mount your mobile terminal products to date.

The RAM family of products allows the terminal or scanner products to be mounted virtually any where. This allows for maximum accessibility and a very user friendly installation.

With the wide variety of mounting hardware available, the perfect terminal mounting solution can be configured for your installation to allow for maximum driver visibility.

The cast on rubber covering over the mounting balls provide just the right amount of vibration isolation. The patented design utilizes a rubber ball and socket that greatly reduces the amount vibration that can be transmitted into the electronics. No other mounting system on the market today offers this feature in a more durable, compact, and functional way. It is the perfect platform to stand up to the challenges of the factory floor environment.