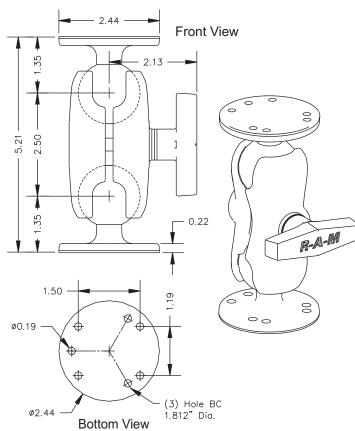

The cast on rubber covering over the mounting balls provide just the right amount of vibration isolation. The patented design utilizes a rubber ball and socket that greatly reduces the amount vibration that can be transmitted into the electronics. No other mounting system on the market today offers this feature in a more durable, compact, and functional way. It is the perfect platform to stand up to the challenges of the factory floor environment.

## **General Specifications**

**Material** 

Die Cast Aluminum

Finish Black Powder Coat

Made in the USA

Specifications are subject to change without notice All rights reserved. Copyright 2006-2020 TSW Automation, Inc.